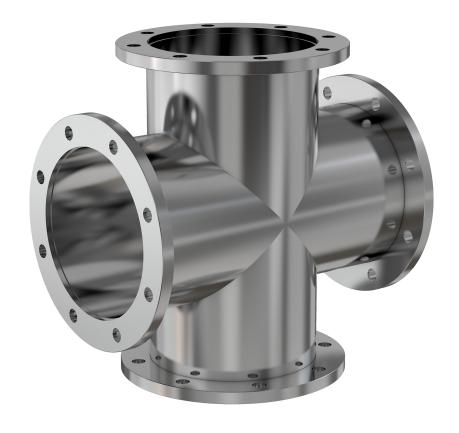

# ASA 4-way cross 5" OD X 2.5" ID ASA 4-way cross w/groove, extended port

Part number: 4C-ASA-5-250NV-G

## 5" OD X 2.5" ID ASA 4-way cross w/groove, extended port

- One each flat and grooved flange is needed to complete a connection
- All products are available with both genders or a combination
- Contact us at 800-824-4166 if you can't find exactly what you need

#### 4C-ASA-5-250NV-G

| Parameters        | Specifications                     |
|-------------------|------------------------------------|
| Flange Size       | DN 1.5 (5" OD)                     |
| Cross Type        | 4-Way                              |
| Material          | 304 stainless                      |
| Tube OD           | 2-1/2"                             |
| Port Length       | 4.00"                              |
| Vacuum Range      | 1 · 10 <sup>-8</sup> mbar to 1 bar |
| Temperature Range | -20 °C to 150 °C                   |
| Weight            | 10.1 lbs                           |

**Dimensions** (in inches) 4.00" Dim A

Part number: 4C-ASA-5-250NV-G