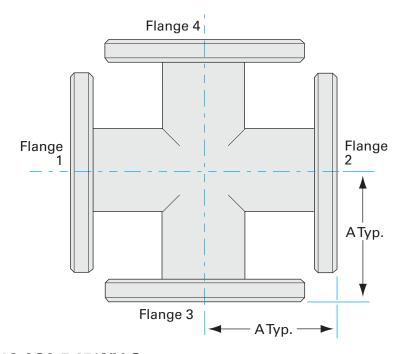

# ASA 4-way cross 5" OD X 2.5" ID ASA 4-way cross w/groove, extended port

Part number: 4C-ASA-5-250NV-G





## **ASA 4-way cross**

## 5" OD X 2.5" ID ASA 4-way cross w/groove, extended port

- One each flat and grooved flange is needed to complete a connection
- All products are available with both genders or a combination
- Contact us at 800-824-4166 if you can't find exactly what you need



Similar Image



#### 4C-ASA-5-250NV-G

| Parameters        | Specifications                     |
|-------------------|------------------------------------|
| Flange Size       | DN 1.5 (5" OD)                     |
| Cross Type        | 4-Way                              |
| Material          | 304 stainless                      |
| Tube OD           | 2-1/2"                             |
| Port Length       | 4.00"                              |
| Vacuum Range      | 1 · 10 <sup>-8</sup> mbar to 1 bar |
| Temperature Range | -20 °C to 150 °C                   |
| Weight            | 10.1 lbs                           |

**Dimensions** (in inches) 4.00" Dim A

Part number: 4C-ASA-5-250NV-G

# **VACUUM SOLUTIONS FOR INDUSTRY & RESEARCH**

Nor-Cal Products is a premier global source for custom and standa