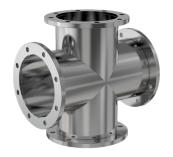

# ASA 4-way cross 5" OD X 2.5" ID ASA 4-way cross w/groove, extended port

Part number: 4C-ASA-5-250NV-G





## **ASA 4-way cross**

## 5" OD X 2.5" ID ASA 4-way cross w/groove, extended port

- One each flat and grooved flange is needed to complete a connection
- All products are available with both genders or a combination
- Contact us at 800-824-4166 if you can't find exactly what you need



Similar Image



#### 4C-ASA-5-250NV-G

| Parameters        | Specifications                     |
|-------------------|------------------------------------|
| Flange Size       | DN 1.5 (5" OD)                     |
| Cross Type        | 4-Way                              |
| Material          | 304 stainless                      |
| Tube OD           | 2-1/2"                             |
| Port Length       | 4.00"                              |
| Vacuum Range      | 1 · 10 <sup>-8</sup> mbar to 1 bar |
| Temperature Range | -20 °C to 150 °C                   |
| Weight            | 10.1 lbs                           |

**Dimensions** (in inches) 4.00" Dim A

Part number: 4C-ASA-5-250NV-G

# **VACUUM SOLUTIONS FOR INDUSTRY & RESEARCH**

Nor-Cal Products is a premier global source for